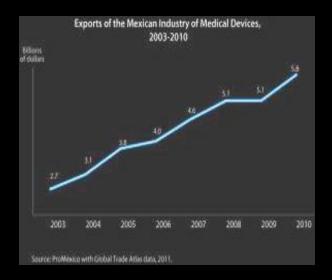

In the US the medical device industry has

>\$200 billion in annual revenue,

~9% growth rate during the past few years

Who controls the development and application of medical devices?

The physician-investigator? i.e. a need is seen in a clinical area