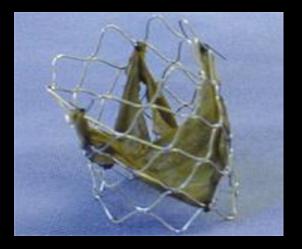

## Concept of percutaneous valve implantation

Andersen HR, Knudnen LL, Hasenkam JM: Transluminal implantation of artificial heart valves. Description of a new expandable aortic valve and initial results with implantation by catheter technique in closed chest pigs. Eur Heart J. 1992 May;13(5):704-8. Department of Cardiology, Skejby University Hospital, Aarhus, Denmark.

Knudsen LL, Andersen HR, Hasenkam JM: Catheter-implanted prosthetic heart valves. Transluminal catheter implantation of a new expandable artificial heart valve in the descending thoracic aorta in isolated vessels and closed chest pigs. Int J Artif Organs. 1993 May;16(5):253-62.