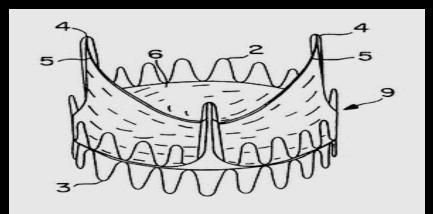

#### Boudjemline & Bonhoeffer

The valve of choice for percutaneous implantation is a valve which: easily available at variable sizes biocompatible has excellent intrinsic properties

has a low profile

can be sutured into an expandable stent

does not lose its property after crimping and re-expansion

After testing different types of valves opted for a bovine jugular venous valve