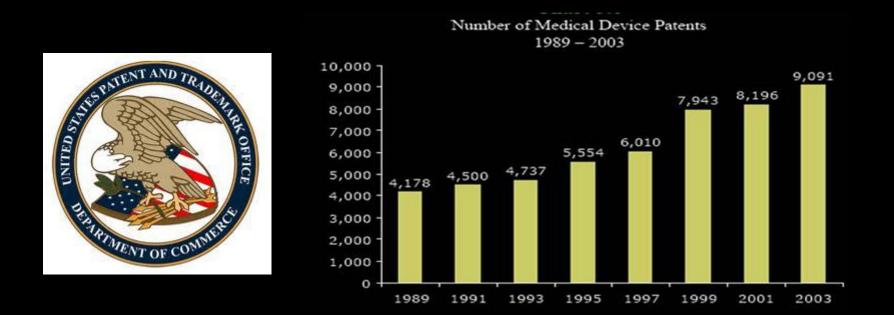

i.e. is there a unique or improvement in existing technology?

Innovation in medical technologies happens at a public/private interface

Process is a complex interplay of each component

One way to assess medical device innovation is through an analysis of patents related to the development of a given product

Such reviews provide data of the timing and nature of an individuals contribution to a given field

The example of bare metal stents for treatment of CAD, a transformative device that spawned the modern era of interventional cardiology can be illustrative of what droves innovation.....