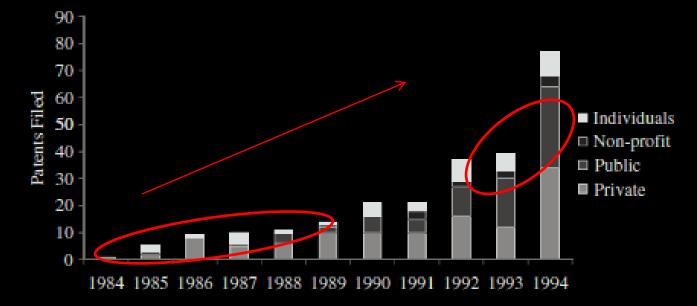

1997 Stent use found in 69% of angioplasty procedures Clinical

1998 Restenosis Stent Study Group reported a major benefit of stenting for patients who experienced restenosis of a coronary vessel after balloon angioplasty Clinical There were 245 patents relating to coronary artery stents between 1984 & 1994

Private companies held the most patents (110, 44.9%) Public companies (77, 31.4%) Individual inventors (44, 18.0%) Non-profit entities (14, 5.7%)

The most highly-cited patents, which contributed to coronary artery stent development belonged to privately-held companies

Starting in 1984, the total # of stent-related patents/year increased

Privately-held companies dominated patenting early contributing the majority of patents in every year through 1989

Publicly-traded companies did not control a majority of patents until the final 2 years (1993 and 1994)

This assessment suggests that physician-innovators and their small private companies were instrumental in the discovery and early stages of development

Larger public companies made their contributions to this innovation at a relatively late stage, after significant product development & testing had already occurred